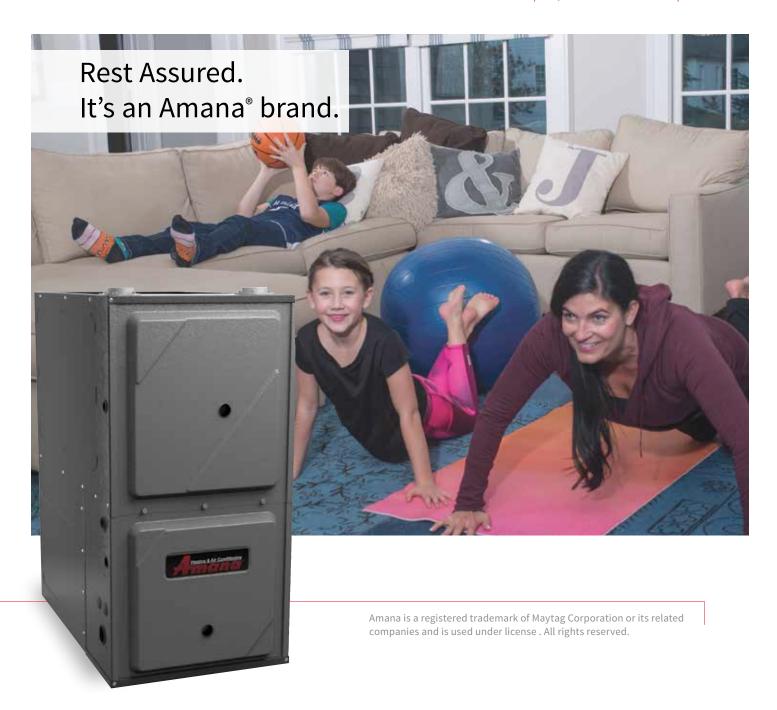

#### Quiet Comfort

Many homeowners may think the best gas furnaces are not seen or heard. That's why an Amana brand ACVM97 Modulating Variable-Speed Furnace is insulated for noise reduction. With a sound-isolated blower assembly and a heavy-gauge steel cabinet, it offers quiet and highly-efficient performance.

### Component upgrade offers better performance in exchange

The new stainless-steel, tubular primary heat exchanger now featured in Amana brand gas furnaces is a worthy replacement for our esteemed Million-Air° heat exchanger. Perhaps the most essential component in a gas furnace's performance, this re-engineered heat exchanger employs wrinkle bend technology to deliver extraordinary durability and long-term reliability.

### The **Amana** brand ACVM97 High-Efficiency Gas Furnace advantages:

- ComfortBridge Technology Continuously monitors system performance for customized indoor comfort.
- **⊘** 97% AFUE Converts 97¢ of every energy dollar into indoor comfort in your home.
- Stainless-Steel Tubular Primary Heat Exchanger Unique tubular stainless-steel construction formed using wrinkle bend technology results in an extremely durable heat exchanger. Paired with a stainless-steel secondary heat exchanger, this combination provides reliability, durability and efficiency.
- Efficient and Quiet Variable-Speed Circulator Motor – Provides quiet system startup and shutdown with highly efficient performance.
- ✓ **Durable Silicon Nitride Igniter** Eliminates the need for an energy-wasting pilot light.
- Self Calibrating Modulating Gas Valve Autoconfigures for each installation.
- Quiet, Variable-Speed, Induced-Draft Blower Provides precise control and enhanced energyefficient performance as compared to a natural draft furnace.
- Continuous Air Circulation Provides added filtration and keeps air moving throughout your home to help maintain comfort.
- Self-Diagnostic Control Board Continuously monitors the system for consistent, reliable operation, stores last diagnostic codes in memory; and indicates condition through a 7-segment display for quick troubleshooting.
- Heavy-Gauge Steel Cabinet Durable finish resists corrosion and protects essential components.
- Thermally Insulated Cabinet The fully-insulated cabinet means air leakage of less than 2% to maximize heat transfer efficiency and lower blower noise.