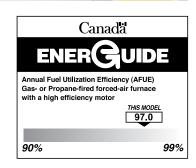

#### Energy Efficiency

Energy efficiency equates to cost savings. A gas furnace's efficiency rating can primarily be determined by two factors: its AFUE rating (Annual Fuel Utilization Efficiency), which indicates what percentage of each dollar of natural gas purchased

is actually used to heat your home; and the type of blower used in the furnace.

This Amana brand Modulating, Variable-Speed Furnace offers 97% AFUE, as opposed to lower ratings of less efficient gas furnaces. Its variable-speed blower can improve its efficiency rating and enable the furnace to maintain consistent warmth in low-heat capacity mode without inefficient high-heat surges associated with single-speed gas furnaces.

### Get straight A's in cost effectiveness

When you receive an AFUE rating of 90% or more, your gas furnace is performing at the top of its class. Simply put, the **Amana** brand ACVM97's 97% AFUE rating means 97¢ of every dollar you spend on energy is actually used to heat your home. That's very little wasted energy when compared with lowerrated or older, increasingly inefficient heating systems.